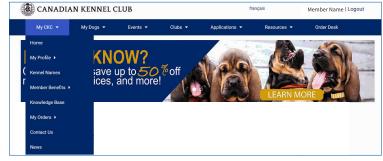

## My CKC

Hover over the "My CKC" tab to drop down a menu and access:

**Home:** Returns you to your Dashboard.

**My Profile:** Edit your contact information including name, address and phone number.

Kennel Names: Members can view active Kennel Names.

**Member Benefits:** The unique CKC member codes and special links to access our affiliate offer codes.

Explore all of the dropdown menus in CKC's new Portal.