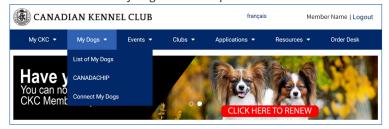

## My Dogs

Hover over the "My Dogs" tab to drop down a menu and access:

List of My Dogs: View a list of your owned dogs

**CANADACHIP:** Search a Microchip or tattoo number to check if it is in the CANADACHIP database

**Connect My Dogs:** If you are unable to see all your owned dogs in the "List of My Dogs" tab. Please fill out the form on this page and press submit.