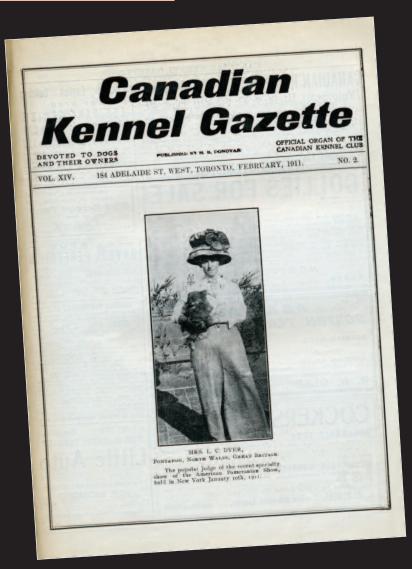

## **FEBRUARY 2011**

2011 Tattoo Letter is "Y"

From our archives: This issue of Canadian Kennel Gazette was published in February 1911.

The original caption reads:

MRS. L.C. DYER, PONTAFON,

NORTH WALES, GREAT BRITAIN.

The popular judge of the recent

specialty show of the

American Pomeranian Show,
in New York January 10th, 1911

- Revised Ear Cropping Policy
- Kennel Name Applications
- Newly Licensed Judges
- Discipline Committee Report
- Appeal Committee Report