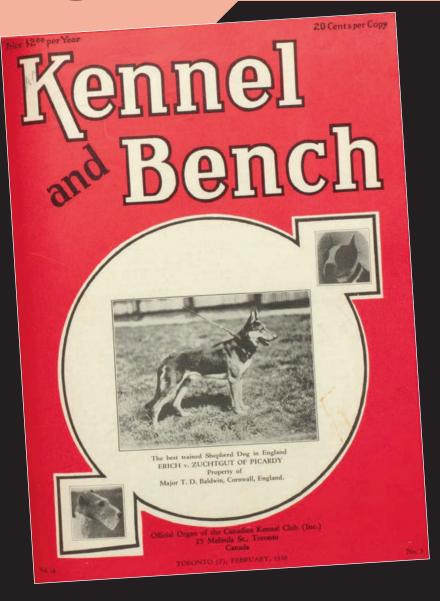

### **FEBRUARY 2017**

2017 Tattoo Letter is "E"

From our archives:

This issue of

Kennel and Bench

was published in

February, 1930.

The original caption reads:
The best trained Shepherd
Dog in England ERICH v.
ZUHTGUT OF PICARDY
Property of Major T. D.
Baldwin, Cornwall, England.