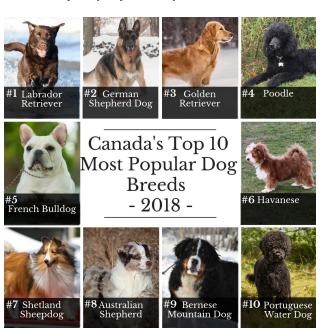

#### **ANNOUNCING CANADA'S TOP 10** MOST POPULAR DOG BREEDS **OF 2018**

New breed makes its way onto the list while top 4 stay strong

- Portuguese Water Dog makes Top 10 list for the first time ever recorded
- · French Bulldog reaches Top 5
- · Labrador Retriever, German Shepherd, Golden Retriever, and Poodle maintain their Top 4 spots

It is of no surprise to dog lovers everywhere that yet again this year's list of Most Popular CKC Dog Breeds is topped by the Labrador Retriever. This immensely popular indigenous Canadian breed has been leading the pack for over two decades. Close on its tail for the past six years running are the German Shepherd Dog in the #2 spot, the Golden Retriever in 3rd, and the Poodle in 4th.

The underdog in years past, the French Bulldog has muscled its way up into 5th. These dogs have become increasingly popular due to their small stature and minimal grooming needs, making them the perfect sidekick for urban lifestyles, though they still love a great romp in the outdoors. "The French Bulldog is comical, entertaining and dependably amiable," states David Berrey, French Bulldog Fanciers of Canada President. "The first French Bulldog is the dog who gives you so much that the first is often the reason for the second French Bulldog. French Bulldogs are the smallest things to take up the most space in your heart and fills an emptiness you didn't even know you had."

New this year is the addition of the Portuguese Water Dog to the list. Just barely squeaking by the Miniature Schnauzer to nab the number ten spot, this is the first time this breed has been featured on the top ten list as far back as our records go. With their addition to the list, Portuguese Water Dogs have shown they are not shy of the spotlight, or a little hard work. Portuguese Water Dogs are known for their