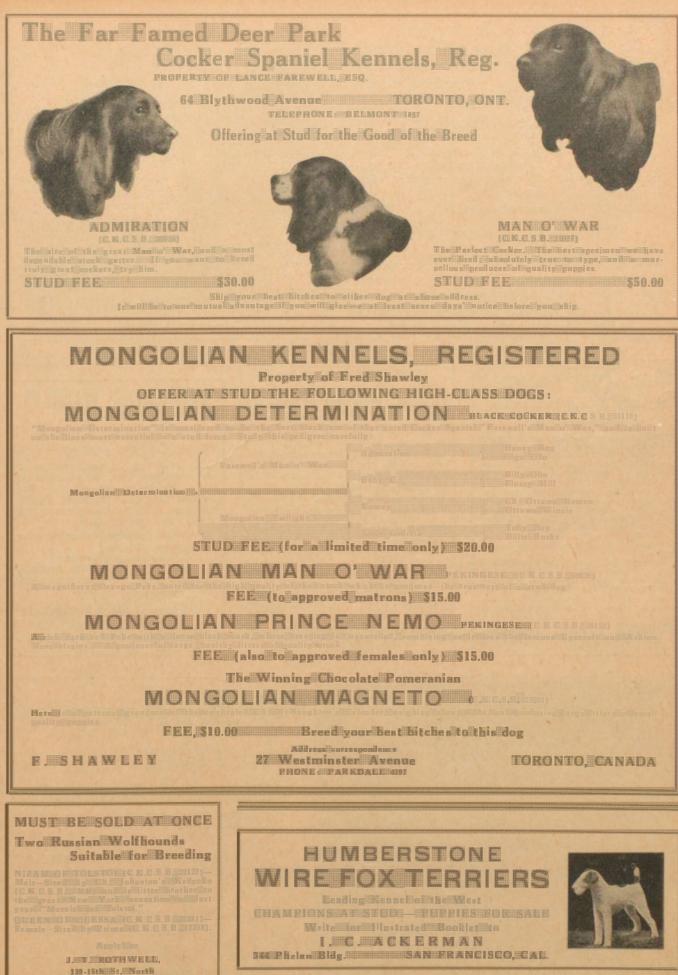

ox Bull Dog Meal, Melox Marvels, Spratt's Dog Foods, Remedies and Supplies. Call and Sectors stock & Myhrevised and up-to-date price list, which has been specially prepared and dog fanciers whold scriminate in their Remediaccessories, will be sent by mail on application. You have invited to make yourself rate for the fact the fact been by mail on application.

The Store Address: 81 QUEEN STREET EAST Store Phone: Main 6057



KENNELIANDI BENCH



derful puppies. Property of James F. Strachan, 220-260 City Hall Avenue, Montreal, Que.

Harry Armistead, Manager, 3470 Notre Dame East, Montreal, Que.

CANADA'S LARGEST KENNEL OF WINNING WIRE HAIRED FOX TERRIERS

KENNEL AND BENCH



-

**Gatineau Hills Kennels** 

Geo. W. Builey

47 Frank Street, Ottawa, Ontario clo GEO. W. BAILEY ErnestICromoll



LETHERIDGE MARTA. MCANEDE.

27



OFFER AT STUD

### Champion Borloff

STUD FEE (to approved matrons) \_\_\_\_\_\$35.00

#### Nicholas Romanoff

STUD FEE (to approved matrons) - \$25.00 Welle sus Il gill haveligupple silla adlig rowalls to Rillo disa le



CHAMPION BORLOFF

## The Dog Fancier

#### Monthly Kennel Publication Established 1891.

WE shald as t, it to as the put artian dimost prosperor similar an elimpublication min A merica miniscontain since bitmos at hisp-propriate internation for a since the since of the since tration of the first at the since the since of the alid og.

A dystisersilgetilexcellen tilresults, and theiratesilgeneweryilow. Hittores theiratesilgeneweryilow. Hittores and office silgetilled batesiand das a da, and office silgetilled og, you are the retty surei