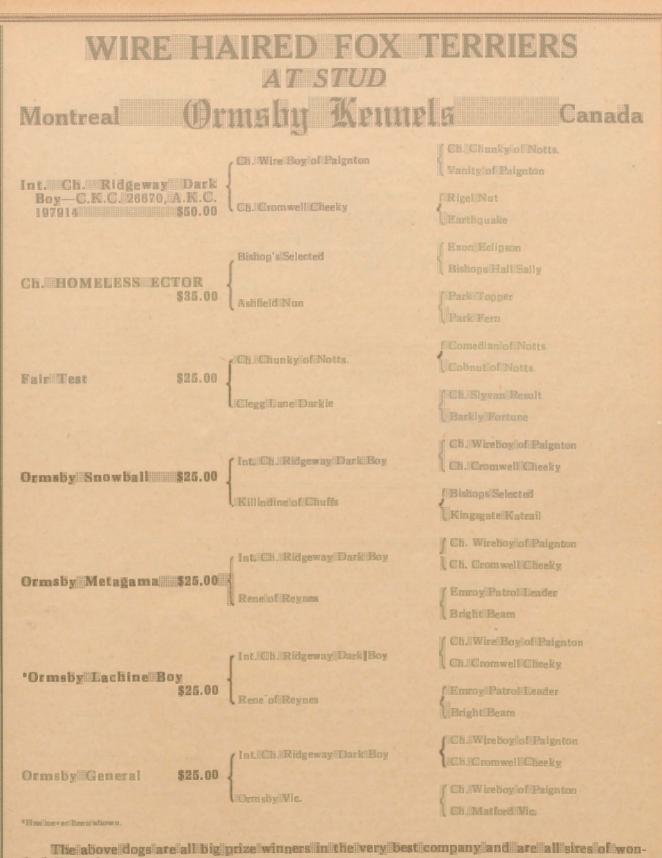

errard St. E., Toronto, Phone Gerrard 2568 OR AGENT, MR. J. GRABURN, STOP 22, YONGE STREET

Harry Wilson's Dog and Bird Supplies—Canarles, Partots, Kages, Imported and Domestic Bird Seeds, Mammoth Canary Seed, Large Roller Rage, German Summer Rape, Egbisco, Spratt's Cage Bird Food and Cod Liver Oil Food, Helthine and Phosiline, Clark's Dog Foods, Melox Bull Dog Meal, Melox Marvels, Spratt's Dog Foods, Remedies and Supplies. Call and Sectors stock & Myhrevised and up-to-date price list, which has been specially prepared and dog fanciers whold scriminate in their Remediaccessories, will be sent by mail on application. You have invited to make yourself rate for the fact the fact been by mail on application.

The Store Address: 81 QUEEN STREET EAST Store Phone: Main 6057



KENNELIANDI BENCH



derful puppies. Property of James F. Strachan, 220-260 City Hall Avenue, Montreal, Que.

Harry Armistead, Manager, 3470 Notre Dame East, Montreal, Que.

CANADA'S LARGEST KENNEL OF WINNING WIRE HAIRED FOX TERRIERS

KENNEL AND BENCH



-

**Gatineau Hills Kennels** 

Geo. W. Builey

47 Frank Street, Ottawa, Ontario clo GEO. W. BAILEY ErnestICromoll



LETHERIDGE MARTA. MCANEDE.

27



OFFER AT STUD

### Champion Borloff

STUD FEE (to approved matrons) \_\_\_\_\_\$35.00

#### Nicholas Romanoff

STUD FEE (to approved matrons) - \$25.00 Welle sus Il gill haveligupple silla adlig rowalls to Rillo disa le



CHAMPION BORLOFF

## The Dog Fancier

#### Monthly Kennel Publication Established 1891.

WE shald as t, it to as the put artian dimost prosperor similar an elimpublication min A merica mini