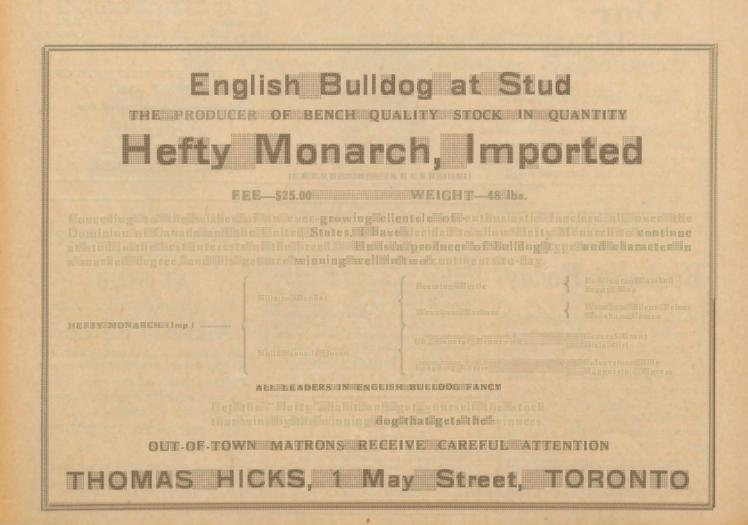

RRY A. WILSON, 1412 Gerrard St. E., Toronto, Phone Gerrard 2568 OR AGENT, MR. J. GRABURN, STOP 22, YONGE STREET

Harry Wilson's Dog and Bird Supplies—Canarles, Partots, Kages, Imported and Domestic Bird Seeds, Mammoth Canary Seed, Large Roller Rage, German Summer Rape, Egbisco, Spratt's Cage Bird Food and Cod Liver Oil Food, Helthine and Phosiline, Clark's Dog Foods, Melox Bull Dog Meal, Melox Marvels, Spratt's Dog Foods, Remedies and Supplies. Call and Sectors stock & Myhrevised and up-to-date price list, which has been specially prepared and dog fanciers whold scriminate in their Remediaccessories, will be sent by mail on application. You have invited to make yourself rate for the fact the fact been by mail on application.

The Store Address: 81 QUEEN STREET EAST Store Phone: Main 6057



KENNELIANDI BENCH



derful puppies. Property of James F. Strachan, 220-260 City Hall Avenue, Montreal, Que.

Harry Armistead, Manager, 3470 Notre Dame East, Montreal, Que.

CANADA'S LARGEST KENNEL OF WINNING WIRE HAIRED FOX TERRIERS

KENNEL AND BENCH



-

**Gatineau Hills Kennels** 

Geo. W. Builey

47 Frank Street, Ottawa, Ontario clo GEO. W. BAILEY ErnestICromoll



LETHERIDGE MARTA. MCANEDE.

27



OFFER AT STUD

### Champion Borloff

STUD FEE (to approved matrons) \_\_\_\_\_\$35.00

#### Nicholas Romanoff

STUD FEE (to approved matrons) - \$25.00 Welle sus Il gill haveligupple silla adlig rowalls to Rillo disa le



CHAMPION BORLOFF

## The Dog Fancier

#### Monthly Kennel Publication Established 1891.

WE shald as t, it to as the put artian dimost prosperor similar an elimpublicat