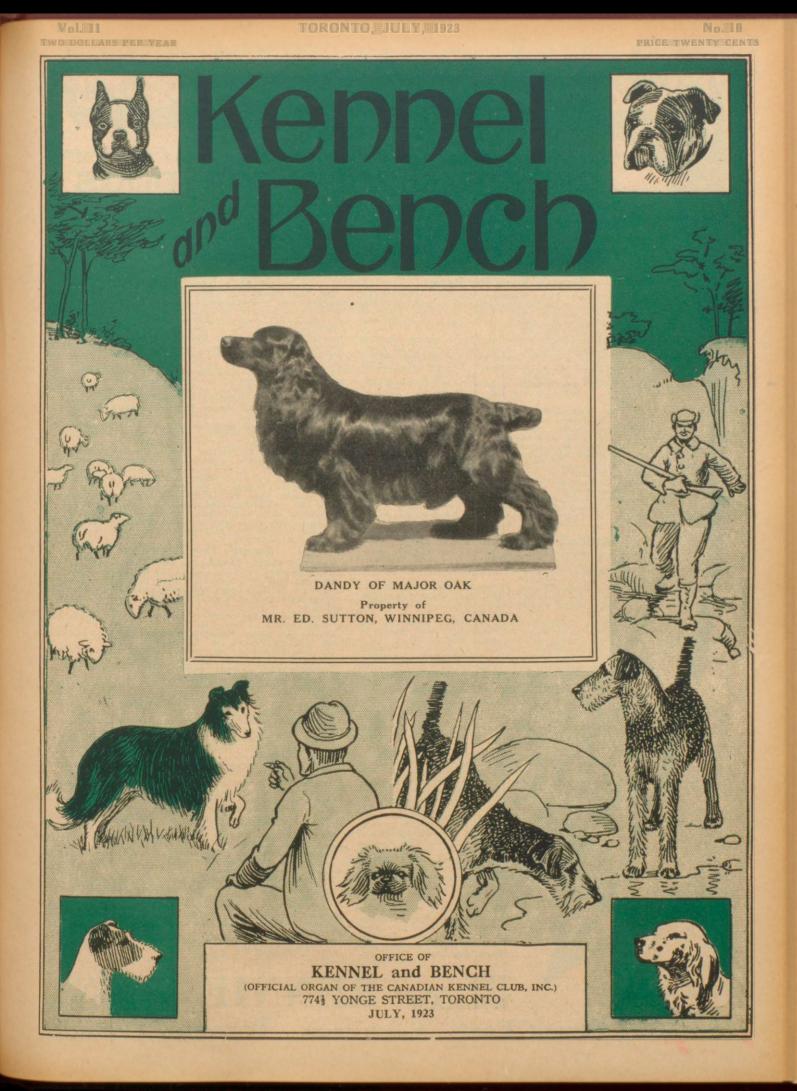

## **Our Frontispiece**

This the month of Happinessian disaccess, calls for something very special to adorn the front coverto ff" Kenne land Benefi, "Iand the lot file Shallen itom real sporting spanic lin than DY OF MAJOR (DAKK) (Canadian Kennet Club Stud Book 19383), as soul of the instead Danfarl (13062) lext Brookdale it res (12155). It tisks all be sire to this tig reat locker Spanic I, C H AM P I ON 1. UCK -NOW I. OT I ERM (American Kennet Club Stud Book 301-131), what former ly was known has MAJOR OAK PERFECTION, instantane contributions Mr. Arthur Garrickia the Canadian National Exhibition in September, 1920, is stan novice, and worked his way to it helt on the contribution in September, 1920, is stan or ite, and worked his way to it helt on the contribution in September, 1920, is stan novice, and worked his way to it helt on the contribution in September, 1920, is stan or ite, and worked his way to it helt on the contribution in September, 1920, is stan novice, and worked his way to it helt on the contribution of the free stand Garrick's platement was the subjection file of the rest of which will appear Here onder innostic is signated it helt on the rest on the there are deal to rest iter of must be content to be and content is an all the file of the stand for still cont in the file of the stand is in a file of the stand for still cont must be content to be and content to be deal is and the rist on Jand the file of the stand for must be content to be the stand content of the stand for still cont must be content to be the file of the stand of the stand and the stand for still cont must be content to be the file of the stand for still cont must be content to be the file of the stand of the stand for still cont must be content to be the file of the stand of the stand for still cont must be content to be the file of the stand of the stand for still cont must be content to be the file of the stand of the stand for still cont must be content to be the stand content to be the stand of the stand of the stand of the stand content to

Lietiju shgovoveni bi si bench izecord ji tilima kesilo nelio filit belimos filiwonder ful array sio ficansistenti winning siit hatiiweliinatelle verii onkediapon i----

## WinningstoffChampion Eucknew Hottery, MA.K.C. 301-13H (Barmerly Majar Oak Perfection).

1920:Canadian National IIII X hibition III anada — Isti Novice, III stillinit, III st Breeders, IIstiko penilandi Minners.

1921 Elmittigittennetttiub-1stillimit,illsti@penilanditWingers.

Nasyanii ouniyik ennelii 100—1511111111,1151100 penin adiivi aner

Devonitioginhow-Istillimit, Istillipenin administration.

Poughkeepsielikennellind-Istillimit,illstillpeniandikkinners.

- DelawarenCountynKenneliklinh-Istillipeniandii Minners.
- Bron xilk ensel klub-latik) pesin nyi Minners.
- EnglewoodiiKenneliii lub—1stil@penikadiiWinners.

1922 Majisan Square Garden IN exil ork-1 still periadi Winners Special Best Sporting Spaniel Special Best Sporting Dog Balt Breeds.

- Monny Housty Kennel Clab-Ist Openiand Winners.
- Mincolia Ladies Stow IstiC penland Minners, Best Sporting Spaniel, Best Sporting Dog all threeds, Land Special Best Dog in Show (1587) Mogs competing Fall threeds i

Hongil slandik ennel High-istillocolandi Wingers.

Nortonilligencell Ciul-istill peniing Winner

Patterson Kennell [ub-1still geniland Winners.

Tuxedo Kenneligigi -- istil peniangi Winners

Special (Millockeriis paniciii Showilatiiis pstonii) 106 Nogsilien chrid) — 1 stilliper and interstispecialis estisport in gillipaniciii niis how.

1923 Specialty Cockers Show a til New York (over 1100 Cockers icompeting) — 1 st Openian di Winners (Special Besti Special Spe

MadisonisquareliGarden INewiWork-IstilOpen iReserver Winner

New Haven\_lshill ogo and an Hill on ars in or an in Restill Conting Sample

Belmont Bark-Ist Open and Wioners, Special Best Sporting Spaniel, Special Best Sporting Dog, all Breeds.

LongilslandiKenneliClub-1stilOpenlandiMinners, SpecialiBesti Sporting Spaniel.

Mincolia-Isti Openino di Minners, Speciali Besti Sporting Spanie

HHCKNOWILOTTERN hasibeeningerikkellowingijudgesiiiiMr.hW. THEagne, JMr.HH.HE.HMillenthin, Mr.HEHNielson, HodgellTownsendiiScudder, Mr.HXrthuriCarrick, HDoctoriik obler, JMr.HMacyHWilletts, JMrs.JHAleyHBiske, DoctoriiDemand, JMr.HHowardKarden.

LUCKNOWIE OTTERXIWESIDTEEN SUITEN SUITEN WIEDDES HERDEN wastis i oweit fearles signatikal like owsilland en ila like helik mericanligatiges, ian tikat four teenkeutiofit went gis howsile aptaretik helis pecialitarii Bestis portingis ganie is o Show illike in astiwo nipolats jen oug bit toimakeliki milale hampiorii Netit i mesilever.

DWN DYNO FRIM AJORWO A KHI siisti lika tiistu dikan diisiisti ogiiwonderfully strongji itters,kan ilikae dersiidesi rousikofiksin giikinnik kauj diweltektoik hellowner, Mr 1924 ISutton, 266 Rutian diiStreet, 300 inni peg, 300 an.