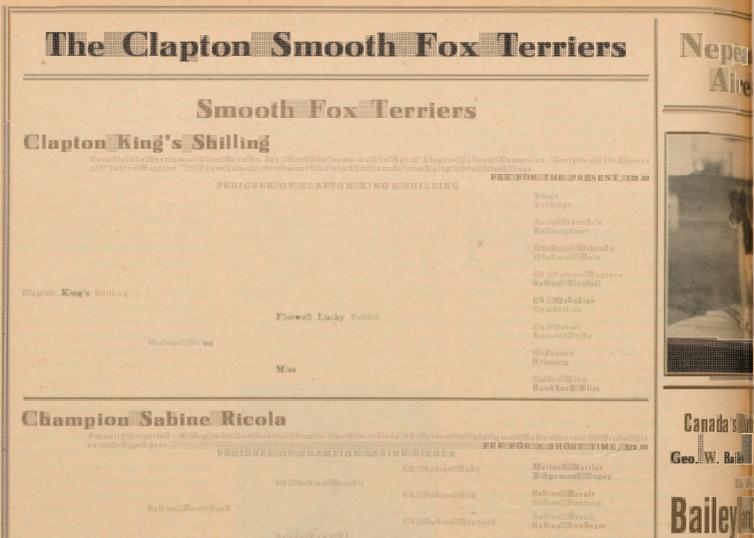

## SHAWINCKEENIPURGHASES "CHAPTONIERAGRANT."

MnillQ illa illa simila ek een illa hollis goingii nistrongiforiism ootis, ih asiguncha sediitromiithelio ja ptonii Kenn elsiithe Smoothiibitch, illa ptonii Kenn elsiithe daughteriio fill" Southborolisalextra, "illa don bleike rossio fill" Ch. Hourel ill Matron. " Sheliwa silmatedi toil" Ch. Hourel ill Matron. " Sheliwa silmatedi toil" Ch. anglonii Matisonii Match maker "illo foreil leavingii Otta wa ill Messrs. Halleyillan dii Gromoli re gortiii tha tii Smooth silla reikagai niceilthe iniigraa tike mandiian dia reikagai niceilthe roa diit oligo gulariita or.

## "CHIMADISONIIMATCHMAKER" COMESITOITHEICAPITOL.

Helisin own bill is grime, an differents. Balleyllan different of proposett of the fiber of t binna list in different for a state of the fiber of t of Smooth Fox Ferriers for a state of the fiber of many fiber of the fiber of

Mn MQ HA HS hawiii McKean, iii whoillis going II nistrong Hori Smooths, ih a silg urchased Hromitheli Clayton i Kennelsittä e Smoothillipitekii "Clayton i Kengrant," illa daughteriiotii "South Sorolli Salestra, "illa double Herosalloff "Ch. HD are bill Matron." Sheili wasii matediii tolii "Ch. Ju Matison Match maker" illasfore ill eaving Kittawa.

Mas srs. Addaile glian dillG rom of fillregort t hatilis moot h sin renon cellaga i nili nilg reat de man d ,ilan nilla rella ga i nilonilt h eliron d<sup>e</sup>ro go gu la rittavor.

A merica nii Smoothii Foxiii Terrieriitan elersiiha velkie en libus yllotti at ella näiha se gurch as edilisom eliio fillth eliie hoices tillof Clagtonii Smooth s.iii Mr ii Fhomasii Rice Yarick, ilo filM an chester, ilii Newiii Ham p shire, ili 'Nalau tiloli se, 'Täittleiisi storito "Wal nutilli Distinct, 'Iliia näilii' Clapton Rachel; 'Nali anghterilo fil' Clapton libale Duchess'', jiii Mr. 100 III Alii Shawili McKeen, olii Boston, ili 'Claptonii Remembrance,'' hyll' Sebineli Ragtare, 'lion tilo fil' Jan ello Mon mouthi Road, 'lian dii' 'Claptonii Mystory, jii Mr. 11 W. 110 III Bateri Mahation, '' Clap to pitoctazios, 'lion tilo fil' Walnutilo li ze'' ; Mr. 111 ohni Ref. Webster, ilo fill eonin, jii 1., ''Claptonii Ochrea, 'lian bi triellisisteriito '' Binelii Badeilizad, ''