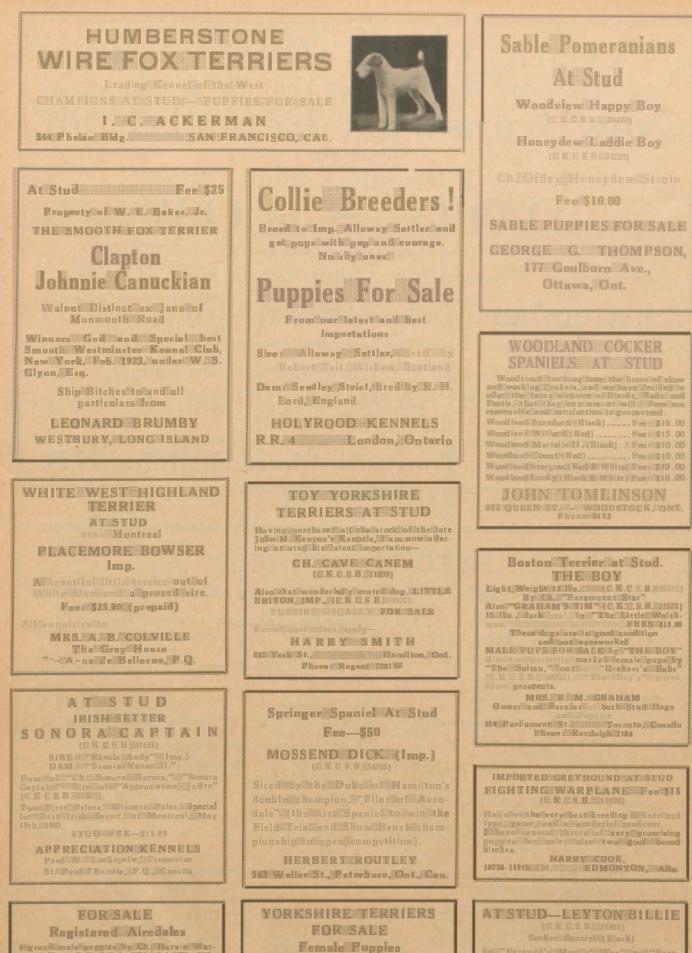

# English Springer Spaniel At Stud, Fee \$50

## Mossen d Dick, Imp.

## Sire : Double Field Trial and Bench Show CHAMPION "FLINT OF AVENDALE"

Owned by the Duke of Hamilton, England Dam dby "Beechgrove Mark'em, "Ch. "Danne Duke," Ch. "Rivington Sam," Ch. "Beechgrove Will," "Rivington Bobstay," "Helen of Cromble," "Bob of Grombie."

> u fine, big, jugstanding Springer Speniel of the best freeding

## Herbert Routley 563 Weller Street, Peterboro, Ontario

OFFICE OF KENNEL and BENCH (OFFICIAL ORGAN OF THE CANADIAN KENNEL CLUB, INC.) 774] YONGE STREET, TORONTO AUGUST, 1923