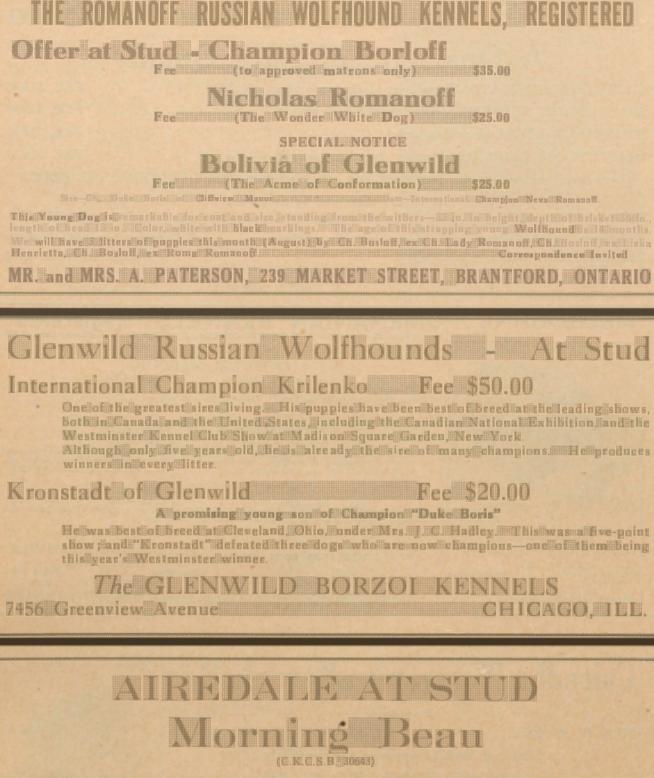

## Romanoff Kennels and Their Holdings

wonderfullforeducing liemalsii Russian added to their Romanoff establishcorrectly Hafarmed --- sadiiw si hare it Thenikhargiisigoingilto bellsomeliresi Russians Horn InffCanada Deforellong. and Mrs. Patersonlijs Hollbelican gratulaten her "spank" In itaking lover "WarlBaby.""##9then#dogs#secured#at thelisamelit imeliarell"Biogance"|||25310) Rajova."""Thistlyoung Rogillias fibeen speaking for himself which, is fter all, standing lispecimen-the liben chillshow "Kingoto i "III 21455 ) Jibyll"Int. NGh III oh nstone's Krilenko, "lifexill" Petrevallof Bearimpre-Webley-Johnstonellicombin-

Itilmayin of it altogetherivo Milofiin. progressie fill heil" Romanoff "#K annels. Only is a support of the second second bough the islimonth will elp mate, "Janet," longed for justiment all gift. Away overillaiiScotland.

given sofremarkable in start, that the fever grew, Juntil to-day it has becomencilpassion to low a, Ho Brash, Ho Buy, to sell, and above all to bench the Best. Mrs. Paterson attributes all of ther success to Ruck, But we feel reasonably sure that it is rather her almirable lenthus lasm. plus her nativelignit, plus her determination to "stick," plus her sound leommonsease, "that "brings" the risum it stall up tollisuccess.

Inillincembarillofill 919 meril" Elzka Rochester, N.Y., and heafortunately disdifrom polsoning. Three Chamisila iwaysikom ingiliorward.

This little blcture, which we load "Theilikam I yilig roup," lik ha wallim ra,

The Family Cathering

Russian Wolfhounds Incomes a pleasunde.

The mother mast net is wonderful to all egree. For Instance, a short lime ago one of them" Romanoff" matrons was in helping jilliere was no fussi ktillsU. everything running smoothly. I hithe next pen was the the "oldimother," "Eisthall Henrietta," whowhowied in a mercifully liand licontinnensly. Cajoling, threatening, actualilipun ishmen fill werelijabsolutely voli of any quistening feft. Mr. Raterson, Haen sing it is eitrouble, Hook in "cold, Wark ground," gave it in the distrassed "Henristts," who still once cuddled and fondled the weaking. which is a ly lived that couple to fit oursias had Weenlanticipated, hut the separated d mother-heart of the hound war extrem al y iii ea lou silo filli eniitreasu re, iiand was hearthroken when in sally it in ad to be removed ..... A further obaracteristigio fiitheilbreedtii liesiiiiniiii tiiibeing peculiarly lial fone-family "lid og, liand Nome, Mitella finity Between Mitellinanan t oligned lie allex tea tilt hat lig ei domilitaes lie RussianiiWolflioundiiloveriieveriichange A lalla Pactionalitellan yllotheribreedilof